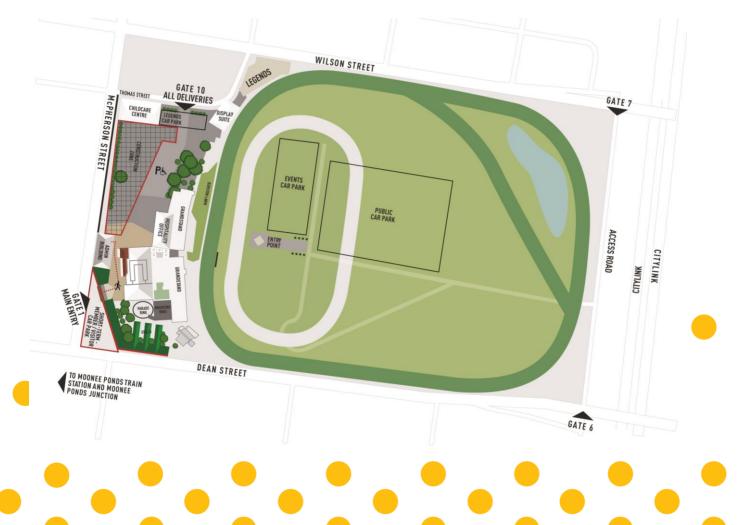

## Directions

- Car: Refer to Melway map reference 28 K5.
- **Train**: Craigieburn line from Flinders Street Station & Southern Cross station stops at Moonee Ponds Station. (MVRC is a 10 minute walk down Puckle Street)
- **Tram**: No. 59 tram from Elizabeth Street arrives directly at Moonee Ponds junction. (MVRC main entrance is a 200m walk)
- Taxi: A taxi rank is located on Coates Street, Moonee Ponds.

### **Centre Car Parking**

Complimentary car parking is provided in the Centre Car Park. The carpark can be accessed via Dean Street (Gate 6) or Wilson Street (Gate 7).

### **Disabled Parking**

Limited disabled car parking is provided in the original Members Car Park. The car park can be accessed via Thomas Street (Gate 10). Additional disabled car parking can be located in the Centre Car Park (see above instructions).

### Please note: There will be directional signage displayed to assist all patrons in finding their desired location.